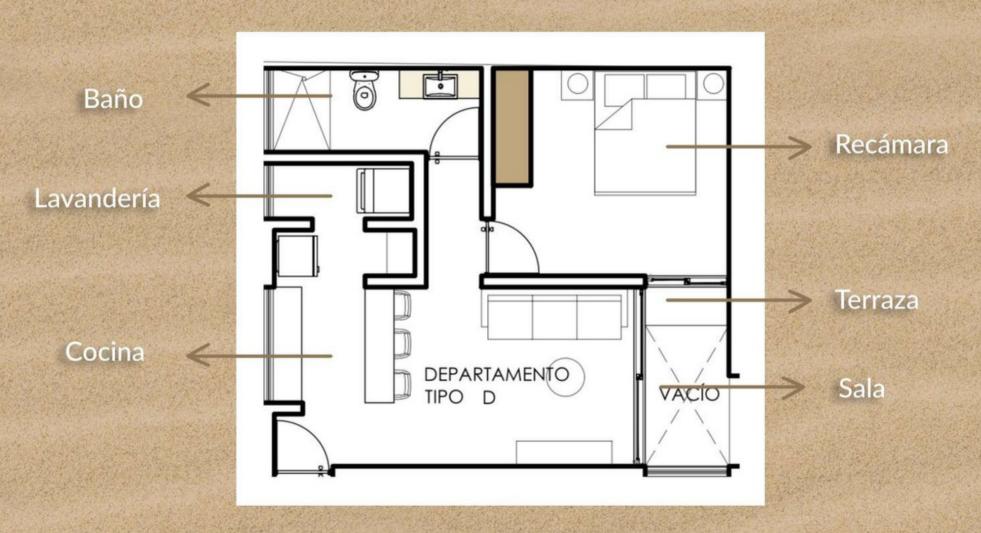

transformarán tu estilo de vida

Alberca infinita Sports bar Baños Gimnasio

Camastros BBQ area Jardín

Descubre un mundo de comodidades que elevarán tu estilo de vida a nuevas alturas comienza tus días sumergiéndote en la tranquilidad de tu oficina infinita donde podrás relajarte y disfrutar de momentos de paz

Sus amenidades de lujo te permitirán mantener un estilo de vida activo y saludable con equipos de alta calidad y espacios diseñados para entrenar con comodidad.

#### Amenidades complementarias



Convenio con Beach Club



Jacuzzis privados



Cafetería



Elevador



Lavandería



Lobby con vigilancia

















## Tipo A



Cajón de estacionamiento asignado



## Tipo B



Cajón de estacionamiento asignado



## Típo C



Cajón de estacionamiento asignado





## Tipo D





## Típo E





### Personaliza tu ambiente

**Texturas** 







Colores







Mosaicos









# Highlights

- El precio del metro cuadrado más bajo de la zona
- Las unidades de 2 y 3 recámaras tienen cajón de estacionamiento asigando
- Octavo proyecto de la misma empresa
- Paquete de muebles desde \$80,000
- Nos encargamos del los retornos de inversión del 10 al 12% comprobados ya con mas de 100 unidades ya administradas en el zona

¿Qué estás esperando?





---- REAL ESTATE ----

www.south-crown.com/monarca/