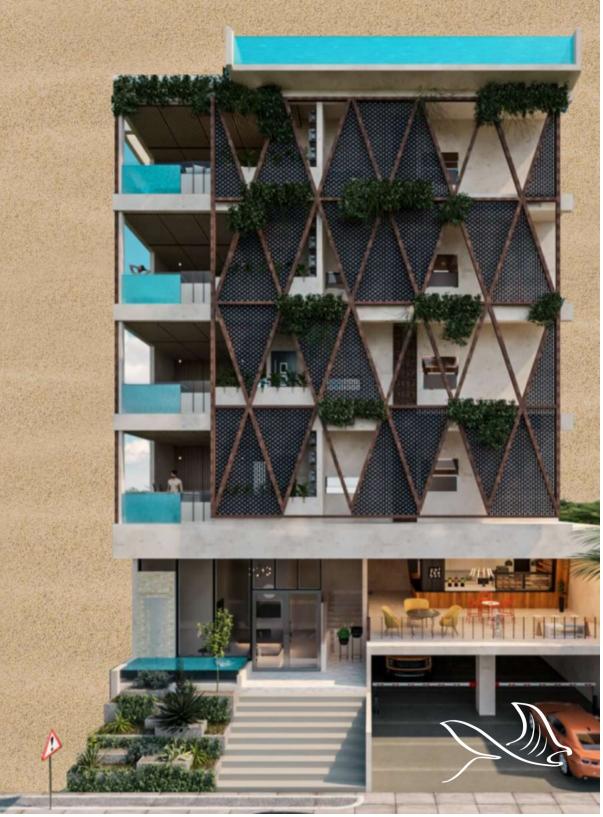

34 unidades

Departamentos de 1, 2 y 3 habitaciones

Cada departamento cuenta con:

- Sala
- Comedor
  - Cocina
  - Baño

Unidades con balcón y alberca privada

¡Te entregamos tu departamento completamente equipado!

#### Amenidades complementarias

Convenio con Beach Club

Jacuzzis privados

Cafetería

Elevador

Lavandería

Lobby con vigilancia