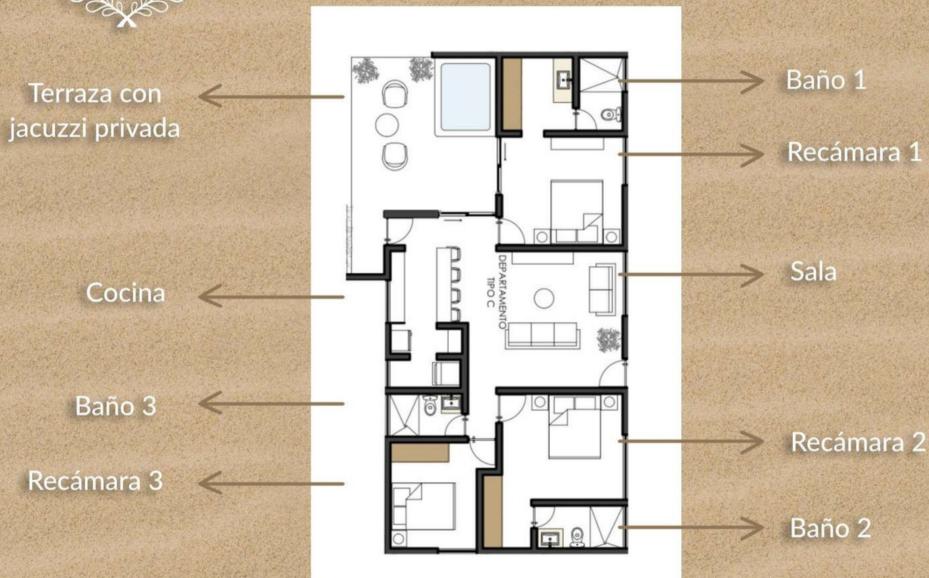

Mérida 3 horas 10 min



5 min

### Comodidades que transformarán tu estilo de vida

Alberca infinita Sports bar Baños Gimnasio

Camastros BBQ area Jardín

Descubre un mundo de comodidades que elevarán tu estilo de vida a nuevas alturas comienza tus días sumergiéndote en la tranquilidad de tu oficina infinita donde podrás relajarte y disfrutar de momentos de paz

Sus amenidades de lujo te permitirán mantener un estilo de vida activo y saludable con equipos de alta calidad y espacios diseñados para entrenar con comodidad.

#### Amenidades complementarias



Convenio con Beach Club



Jacuzzis privados



Cafetería



Elevador



Lavandería



Lobby con vigilancia

















## Tipo A



Cajón de estacionamiento asignado



## Tipo B



Cajón de estacionamiento asignado



## Típo C



Cajón de estacionamiento asignado





## Tipo D





## Típo E





### Personaliza tu ambiente

**Texturas** 







Colores







Mosaicos









# Highlights

- El precio del metro cuadrado más bajo de la zona
- Las unidades de 2 y 3 recámaras tienen cajón de estacionamiento asigando
- Octavo proyecto de la misma empresa
- Paquete de muebles desde \$80,000
- Nos encargamos del los retornos de inversión del 10 al 12% comprobados ya con mas de 100 unidades ya administradas en el zona

¿Qué estás esperando?





---- REAL ESTATE ----

www.south-crown.com/monarca/