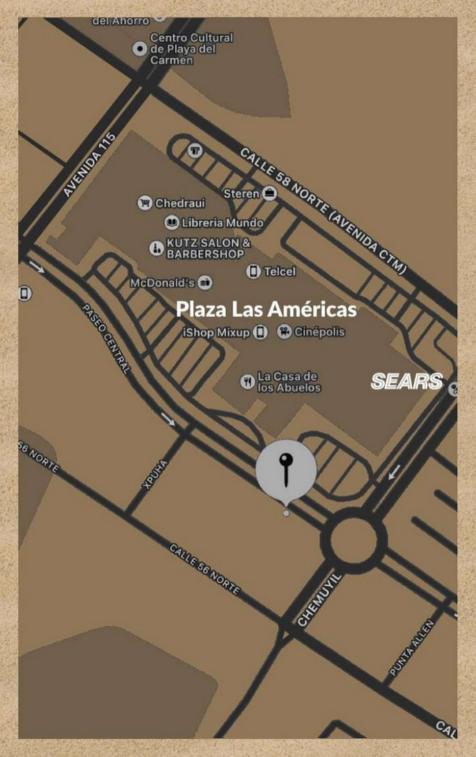

### Ubicación privilegiada

Ubicado entre las avenidas CTM y 115 de la colonia Centro, Monarca Do está en pleno corazón de la ciudad y conecta con i mportantes vías de transporte, facilitando el acceso a otras partes de la ciudad

Esta área combina el estilo playense con la energía de la vida urbana moderna; ya que se encuentra a metros de Plaza las Américas, el centro comercial más famoso de la ciudad y a 5 minutos de la playa.