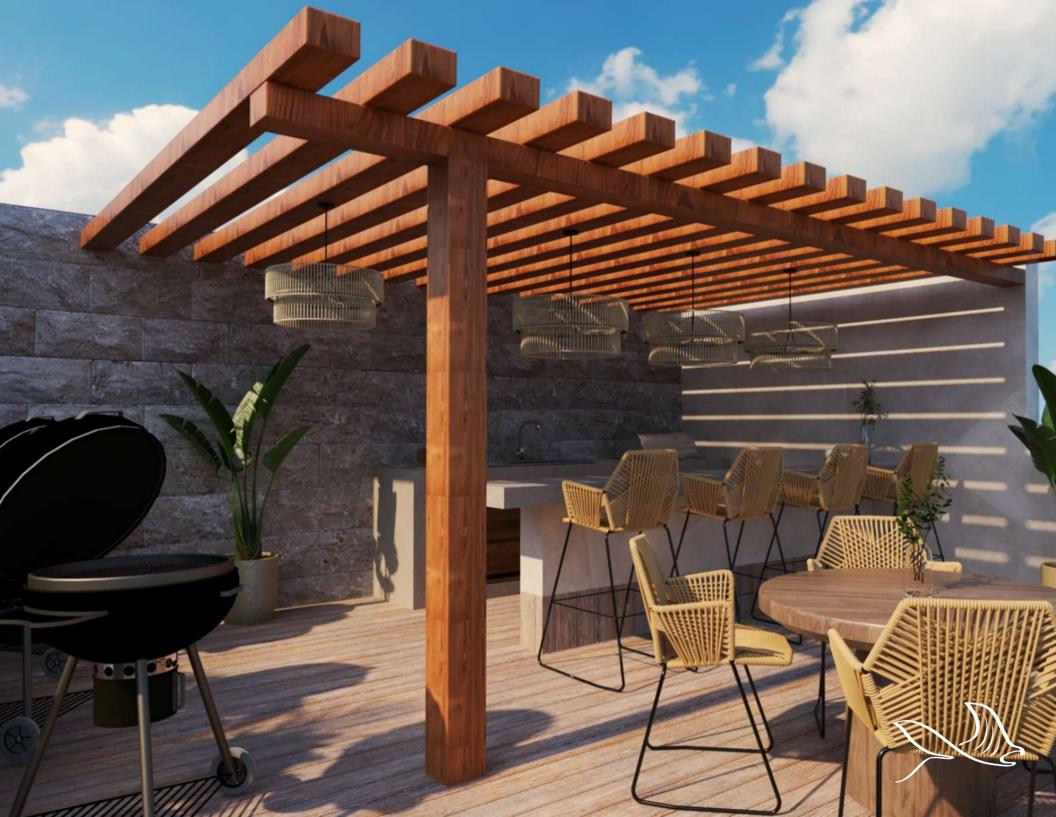

### Comodidades que transformarán tu estilo de vida

Alberca infinita Sports bar Baños Gimnasio

Camastros BBQ area Jardín

Descubre un mundo de comodidades que elevarán tu estilo de vida a nuevas alturas comienza tus días sumergiéndote en la tranquilidad de tu oficina infinita donde podrás relajarte y disfrutar de momentos de paz

#### Amenidades complementarias

Convenio con Beach Club

Jacuzzis privados

Cafetería

Elevador

Lavandería

Lobby con vigilancia