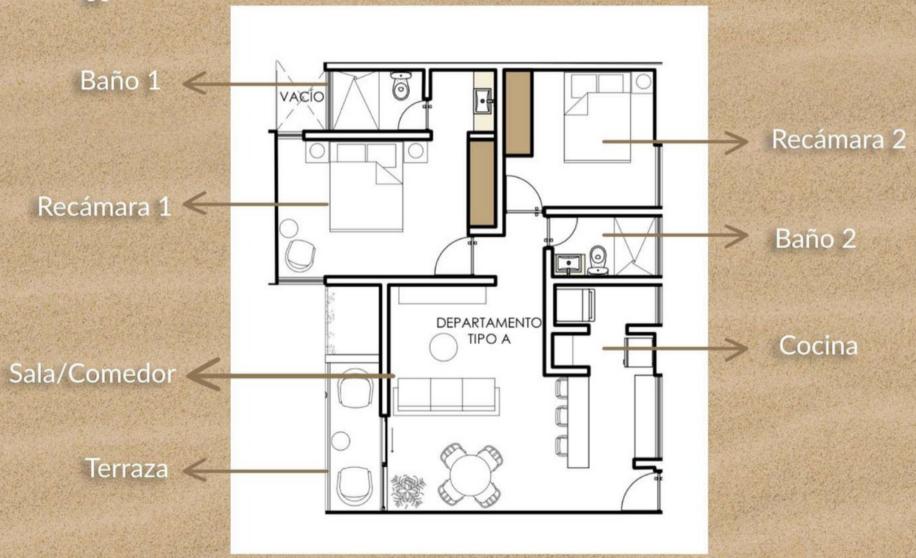

puerto de Cancún 40 min Aeropuerto de Tulum 60 min Holbox una hora 20 min



17 min

ര്ൂ∂്റ് 10 min

Mérida 3 horas 10 min



5 min

### Comodidades que transformarán tu estilo de vida

Alberca infinita Sports bar Baños Gimnasio

Camastros BBQ area Jardín

Descubre un mundo de comodidades que elevarán tu estilo de vida a nuevas alturas comienza tus días sumergiéndote en la tranquilidad de tu oficina infinita donde podrás relajarte y disfrutar de momentos de paz

Sus amenidades de lujo te permitirán mantener un estilo de vida activo y saludable con equipos de alta calidad y espacios diseñados para entrenar con comodidad.

#### Amenidades complementarias



Convenio con Beach Club



Jacuzzis privados



Cafetería



Elevador



Lavandería



Lobby con vigilancia

















## Tipo A



Cajón de estacionamiento asignado



## Tipo B



Cajón de estacionamiento asignado



## Típo C



Cajón de estacionamiento asignado





## Tipo D





## Típo E





### Personaliza tu ambiente

**Texturas** 







Colores







Mosaicos









# Highlights

- El precio del metro cuadrado más bajo de la zona
- Las unidades de 2 y 3 recámaras tienen cajón de estacionamiento asigando
- Octavo proyecto de la misma empresa
- Paquete de muebles desde \$80,000
- Nos encargamos del los retornos de inversión del 10 al 12% comprobados ya con mas de 100 unidades ya administradas en el zona

¿Qué estás esperando?





---- REAL ESTATE ----

www.south-crown.com/monarca/