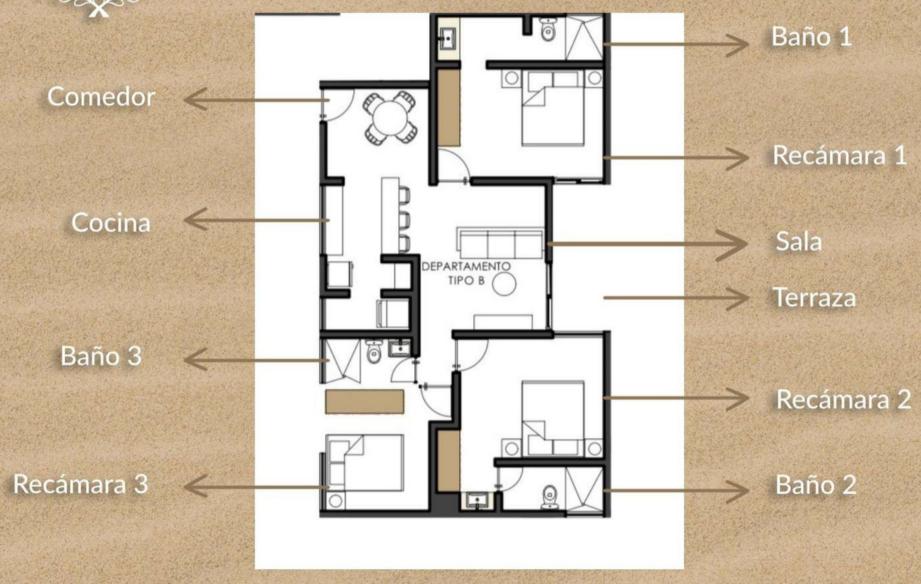

Holbox una hora 20 min



17 min

ര്ൂ∂്റ് 10 min

Mérida 3 horas 10 min



5 min

### Comodidades que transformarán tu estilo de vida

Alberca infinita Sports bar Baños Gimnasio

Camastros BBQ area Jardín

Descubre un mundo de comodidades que elevarán tu estilo de vida a nuevas alturas comienza tus días sumergiéndote en la tranquilidad de tu oficina infinita donde podrás relajarte y disfrutar de momentos de paz

Sus amenidades de lujo te permitirán mantener un estilo de vida activo y saludable con equipos de alta calidad y espacios diseñados para entrenar con comodidad.

#### Amenidades complementarias



Convenio con Beach Club



Jacuzzis privados



Cafetería



Elevador



Lavandería



Lobby con vigilancia

















## Tipo A



Cajón de estacionamiento asignado



## Tipo B



Cajón de estacionamiento asignado



## Típo C



Cajón de estacionamiento asignado





## Tipo D





## Típo E





### Personaliza tu ambiente

**Texturas** 







Colores







Mosaicos









# Highlights

- El precio del metro cuadrado más bajo de la zona
- Las unidades de 2 y 3 recámaras tienen cajón de estacionamiento asigando
- Octavo proyecto de la misma empresa
- Paquete de muebles desde \$80,000
- Nos encargamos del los retornos de inversión del 10 al 12% comprobados ya con mas de 100 unidades ya administradas en el zona

¿Qué estás esperando?





---- REAL ESTATE ----

www.south-crown.com/monarca/