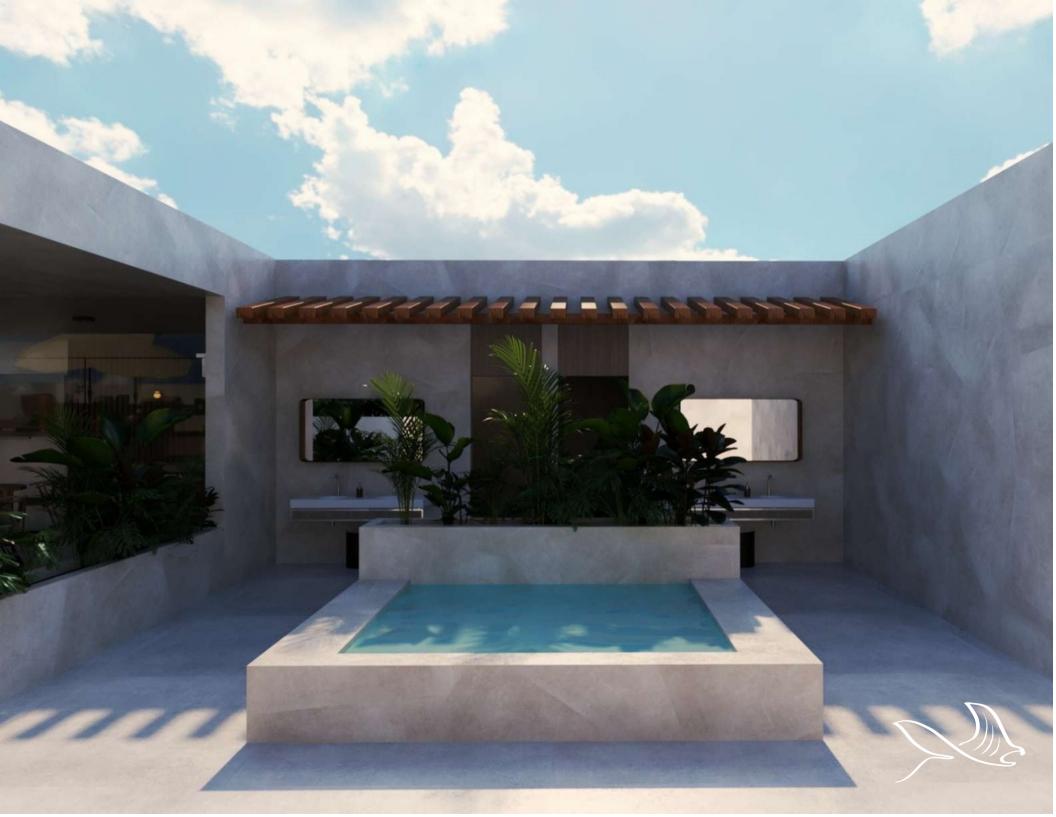

34 unidades

Departamentos de 1, 2 y 3 habitaciones

Cada departamento cuenta con:

- Sala
- Comedor
  - Cocina
  - Baño

Unidades con balcón y alberca privada

¡Te entregamos tu departamento completamente equipado!

### Comodidades que transformarán tu estilo de vida

Alberca infinita Sports bar Baños Gimnasio

Camastros BBQ area Jardín

Descubre un mundo de comodidades que elevarán tu estilo de vida a nuevas alturas comienza tus días sumergiéndote en la tranquilidad de tu oficina infinita donde podrás relajarte y disfrutar de momentos de paz

#### Amenidades complementarias

Convenio con Beach Club

Jacuzzis privados

Cafetería

Elevador

Lavandería

Lobby con vigilancia