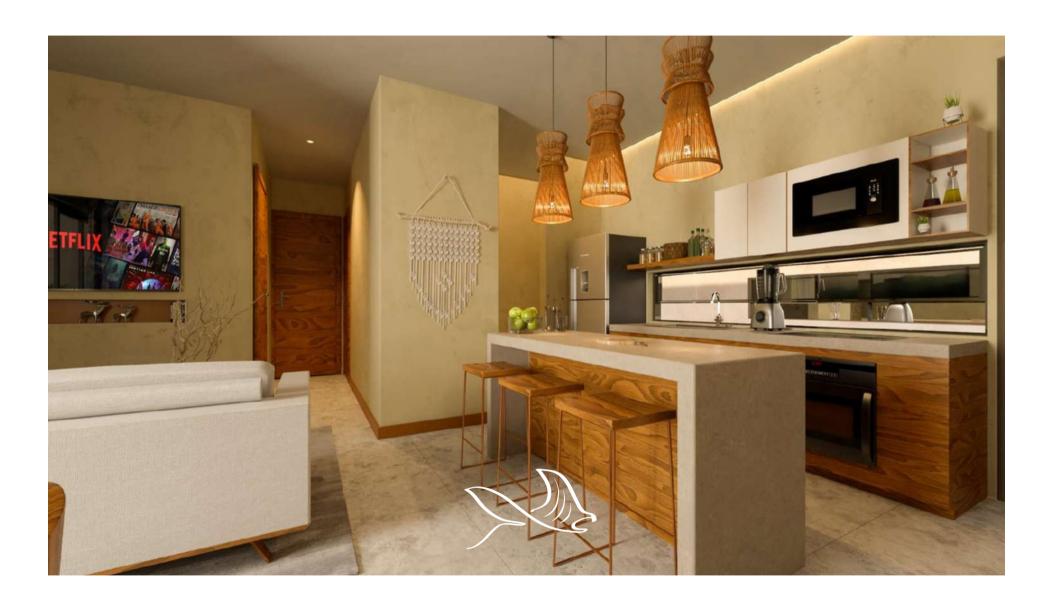

34 unidades

Departamentos de 1, 2 y 3 habitaciones

Cada departamento cuenta con:

- Sala
- Comedor
  - Cocina
  - Baño

Unidades con balcón y alberca privada

¡Te entregamos tu departamento completamente equipado!

### Comodidades que transformarán tu estilo de vida

Alberca infinita Sports bar Baños Gimnasio

Camastros BBQ area Jardín

Descubre un mundo de comodidades que elevarán tu estilo de vida a nuevas alturas comienza tus días sumergiéndote en la tranquilidad de tu oficina infinita donde podrás relajarte y disfrutar de momentos de paz

#### Amenidades complementarias

Convenio con Beach Club

Jacuzzis privados

Cafetería

Elevador

Lavandería

Lobby con vigilancia