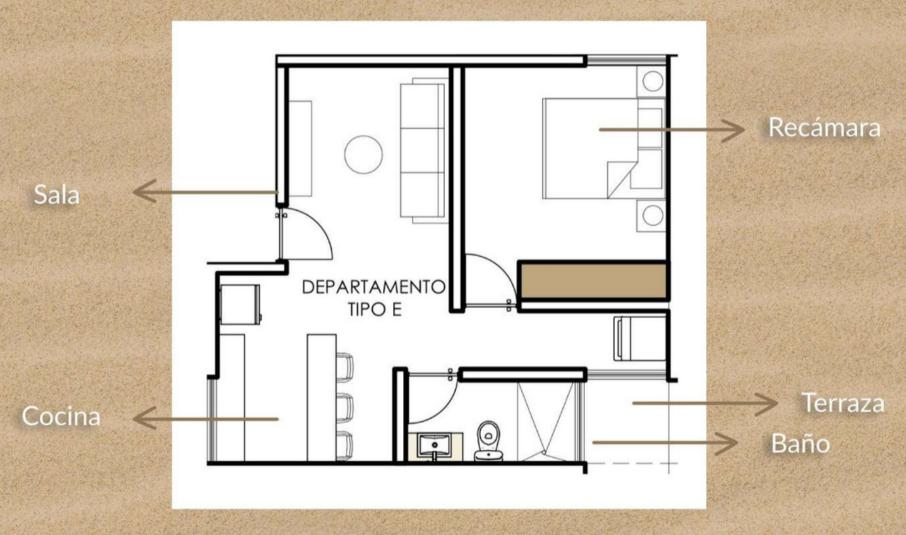

tu estilo de vida

Alberca infinita Sports bar Baños Gimnasio

Camastros BBQ area Jardín

Descubre un mundo de comodidades que elevarán tu estilo de vida a nuevas alturas comienza tus días sumergiéndote en la tranquilidad de tu oficina infinita donde podrás relajarte y disfrutar de momentos de paz

Sus amenidades de lujo te permitirán mantener un estilo de vida activo y saludable con equipos de alta calidad y espacios diseñados para entrenar con comodidad.

#### Amenidades complementarias



Convenio con Beach Club



Jacuzzis privados



Cafetería



Elevador



Lavandería



Lobby con vigilancia

















## Tipo A



Cajón de estacionamiento asignado



## Tipo B



Cajón de estacionamiento asignado



## Típo C



Cajón de estacionamiento asignado





## Tipo D





## Típo E





### Personaliza tu ambiente

**Texturas** 







Colores







Mosaicos









# Highlights

- El precio del metro cuadrado más bajo de la zona
- Las unidades de 2 y 3 recámaras tienen cajón de estacionamiento asigando
- Octavo proyecto de la misma empresa
- Paquete de muebles desde \$80,000
- Nos encargamos del los retornos de inversión del 10 al 12% comprobados ya con mas de 100 unidades ya administradas en el zona

¿Qué estás esperando?





---- REAL ESTATE ----

www.south-crown.com/monarca/