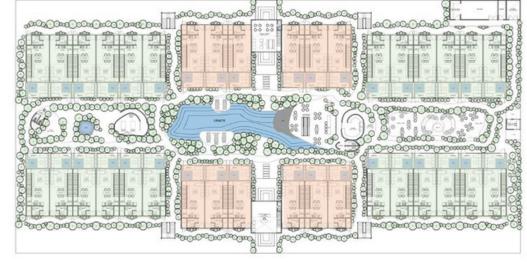

# MASTER PLAN

### **AMENITIES**

1-Zen Garden. 2-Oasis. 3-Spa. 4-Sunbathing area. 5-Cenote Pool.

6-Concierge. 7-Lecture Temple. 8-Yoga Room. 9-Restaurant.

10-Bar. 11-Cinema. 12-Firepit. 13-Chill-out area. 14-Parking

# MASTER PLAN: GROUND FLOOR