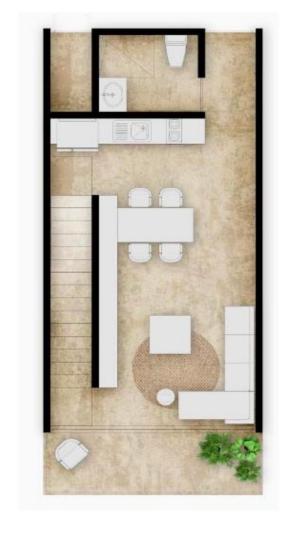

### GARDEN + MEZZANINE HIDEAWAY

MEZZANINE

### FURNISHED AND EQUIPED

INT.M2 62 EXT.M2 12 TOTAL.M2 74