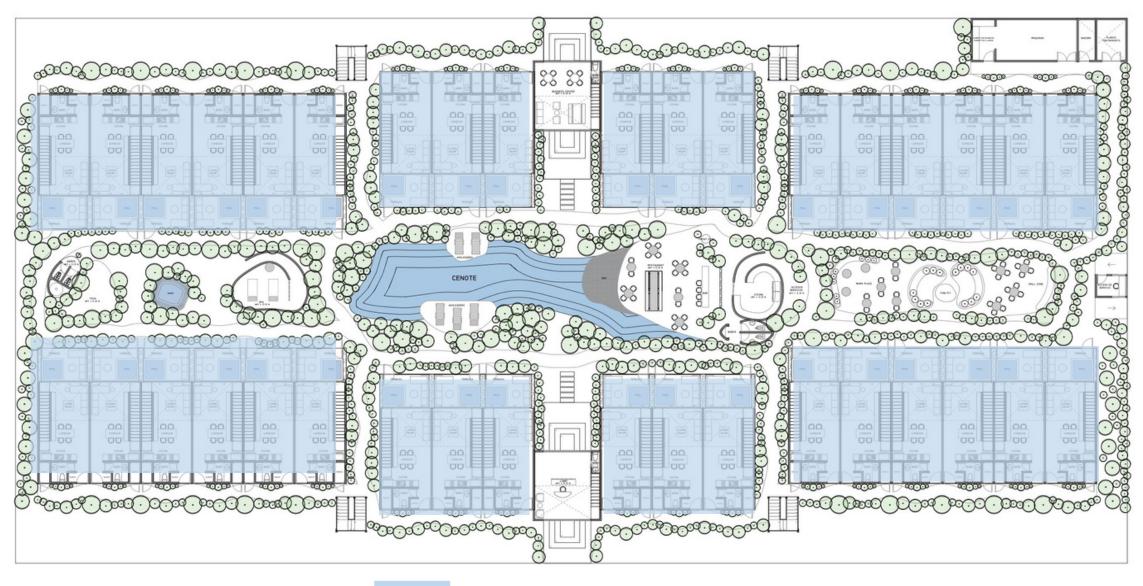

# MASTER PLAN

### **AMENITIES**

1-Zen Garden. 2-Oasis. 3-Spa. 4-Sunbathing area. 5-Cenote Pool.

6-Concierge. 7-Lecture Temple. 8-Yoga Room. 9-Restaurant.

10-Bar. 11-Cinema. 12-Firepit. 13-Chill-out area. 14-Parking

# MASTER PLAN: GROUND FLOOR