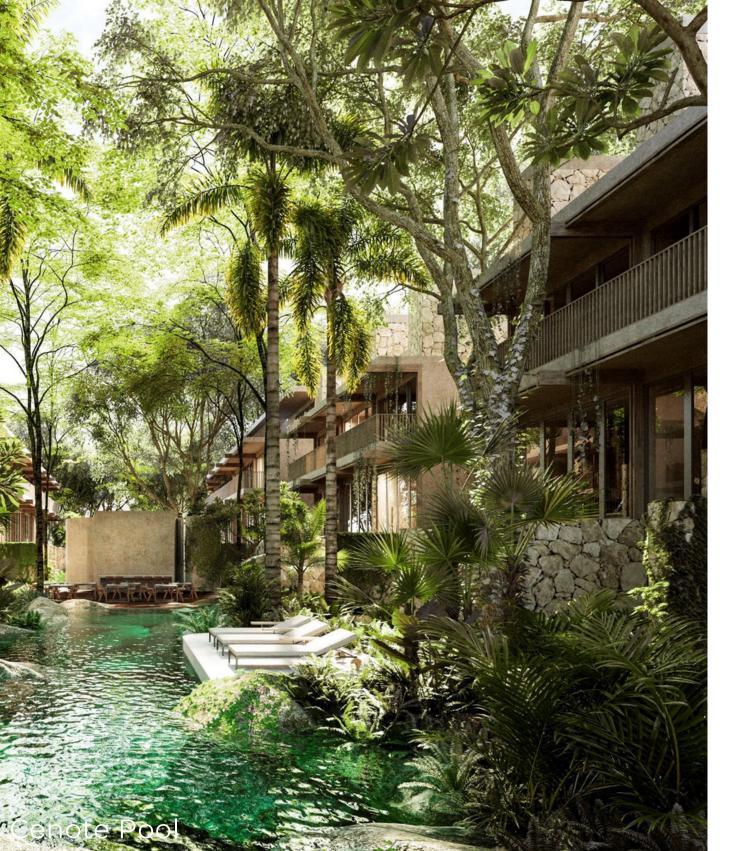

Hideaways has spectacular exterior areas such as a cenote swimming pool and restaurant, as well as special areas to relax, meditate or Just to have fun.

ZEN GARDEN

SPA

JUNGLE

**CENOTE POOL** 

JUNGLE CINEMA

The amenities that Hideaways has are the perfect complement for residents and visitors, thanks to the variety of areas and services that are available, surrounded by nature, which make Hideaways the perfect destination to have an extremely pleasant stay.