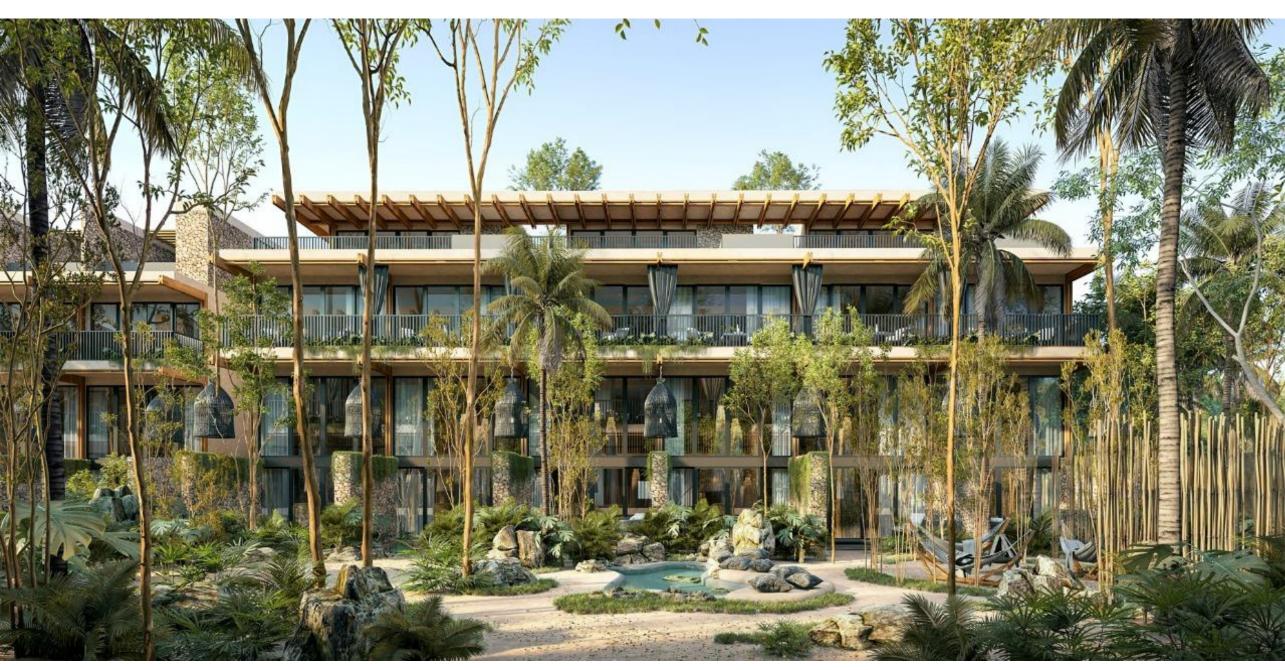

Hideaways has spectacular exterior areas such as a cenote swimming pool and restaurant, as well as special areas to relax, meditate or Just to have fun.

ZEN GARDEN

SPA

JUNGLE

**CENOTE POOL** 

JUNGLE CINEMA

The amenities that Hideaways has are the perfect complement for residents and visitors, thanks to the variety of areas and services that are available, surrounded by nature, which make Hideaways the perfect destination to have an extremely pleasant stay.