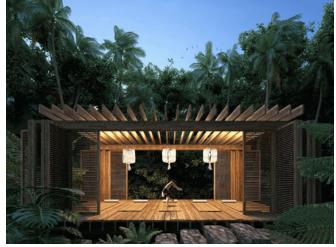

Hideaways has spectacular exterior areas such as a cenote swimming pool and restaurant, as well as special areas to relax, meditate or Just to have fun.

ZEN GARDEN

SPA

JUNGLE

**CENOTE POOL** 

JUNGLE CINEMA

### **AMENITIES**

1-Zen Garden. 2-Oasis. 3-Spa. 4-Sunbathing area. 5-Cenote Pool.

6-Concierge. 7-Lecture Temple. 8-Yoga Room. 9-Restaurant.

10-Bar. 11-Cinema. 12-Firepit. 13-Chill-out area. 14-Parking