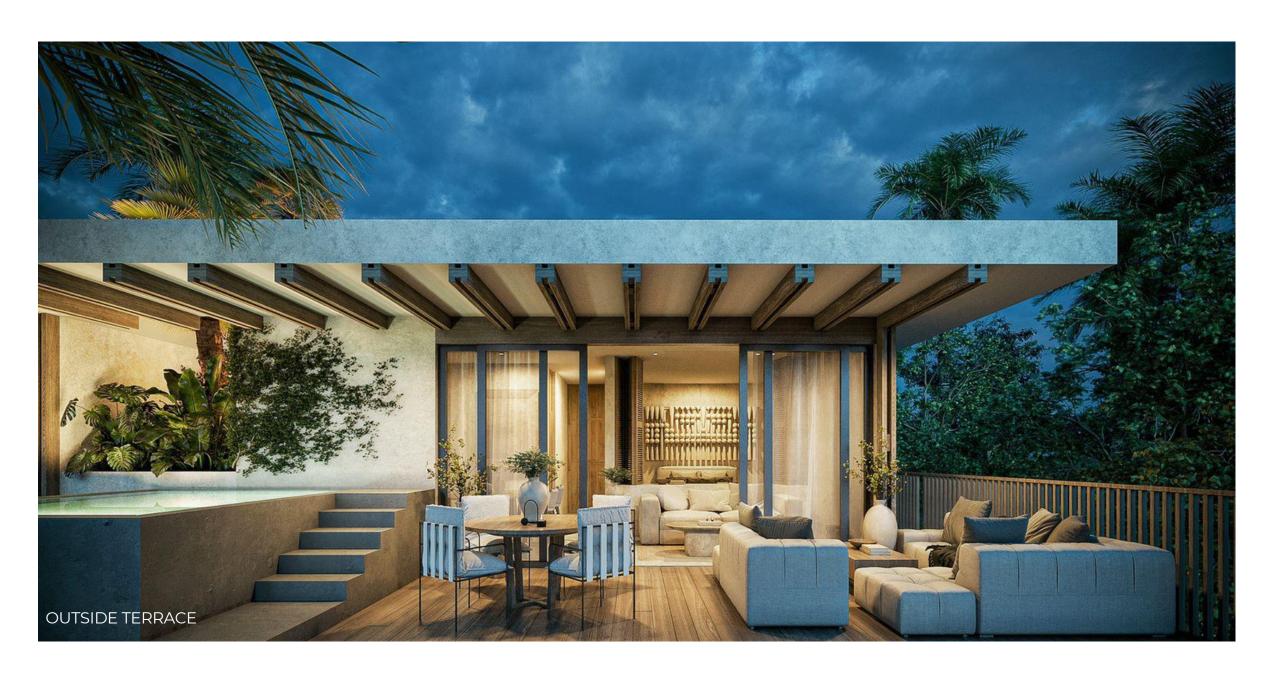

Hideaways has spectacular exterior areas such as a cenote swimming pool and restaurant, as well as special areas to relax, meditate or Just to have fun.

ZEN GARDEN

SPA

JUNGLE

**CENOTE POOL** 

JUNGLE CINEMA

The amenities that Hideaways has are the perfect complement for residents and visitors, thanks to the variety of areas and services that are available, surrounded by nature, which make Hideaways the perfect destination to have an extremely pleasant stay.