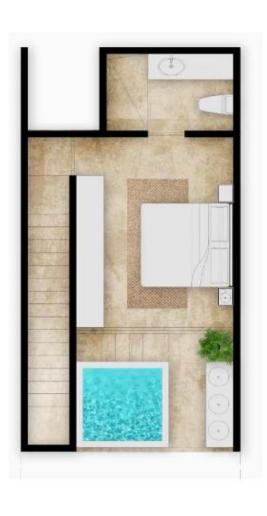

### GARDEN + MEZZANINE HIDEAWAY

MEZZANINE

### FURNISHED AND EQUIPED

INT.M2 62 EXT.M2 12 TOTAL.M2 74