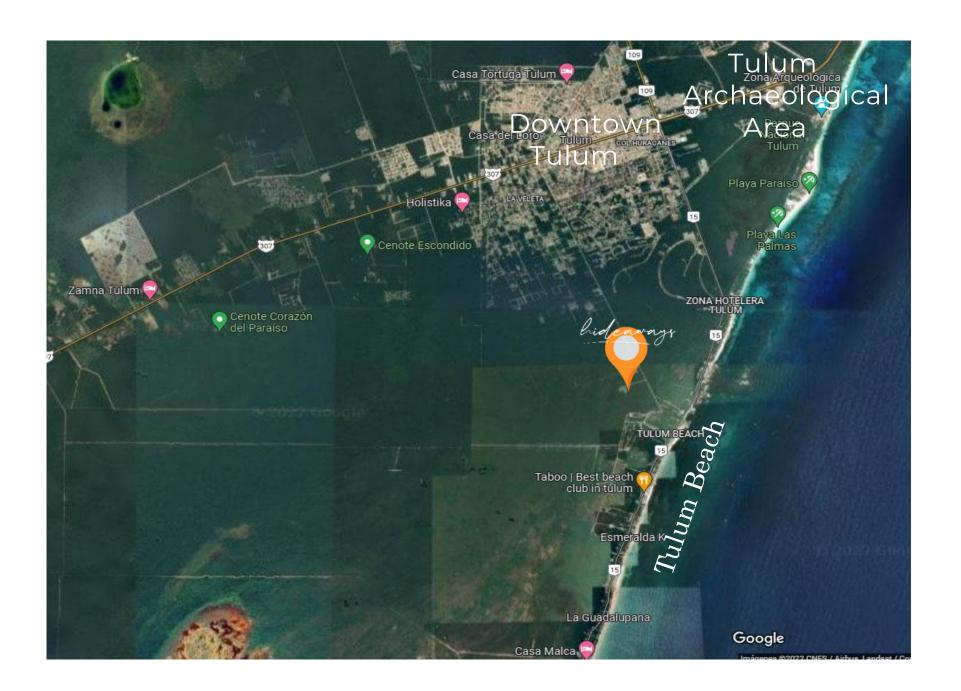

### Location

Just a few yards away from the Boca Paila, Tulum Beach Hotel Zone, Hideaways Tulum has a privileged location, as it is just a few minutes in bike ride or by car from a wide variety of tourist attractions, which makes this location unique.

#### Nearbyplaces of interest:

- -Esplendor Tulum
- -Tulum Beach
- -VagalumeBeach Club
- -Ahau
- -Posada Margherita
- -Hotelito Azul
- -Beso Tulum
- -Gitano
- -Rosa Negra
- -Taboo
- -Azulik