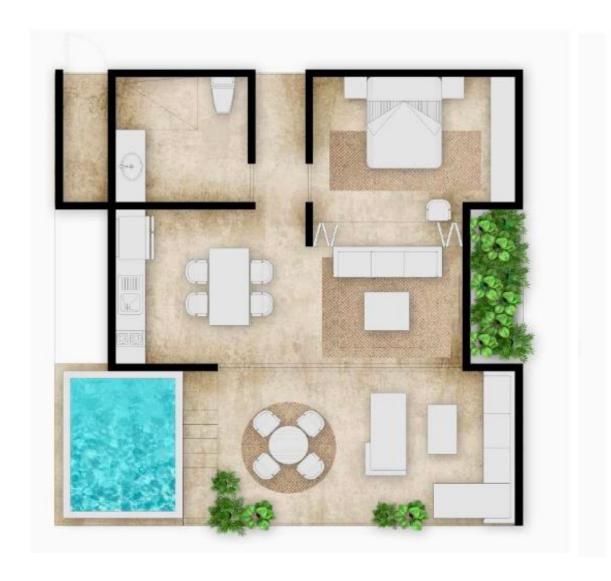

### FURNISHED AND EQUIPED

INT.M2 62 EXT.M2 12 TOTAL.M2 74

### GARDEN + MEZZANINE HIDEAWAY

MEZZANINE