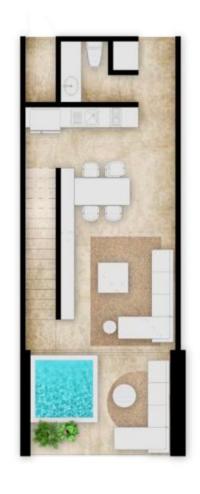

### GARDEN + MEZZANINE HIDEAWAY

MEZZANINE

### FURNISHED AND EQUIPED

INT.M2 62 EXT.M2 12 TOTAL.M2 74