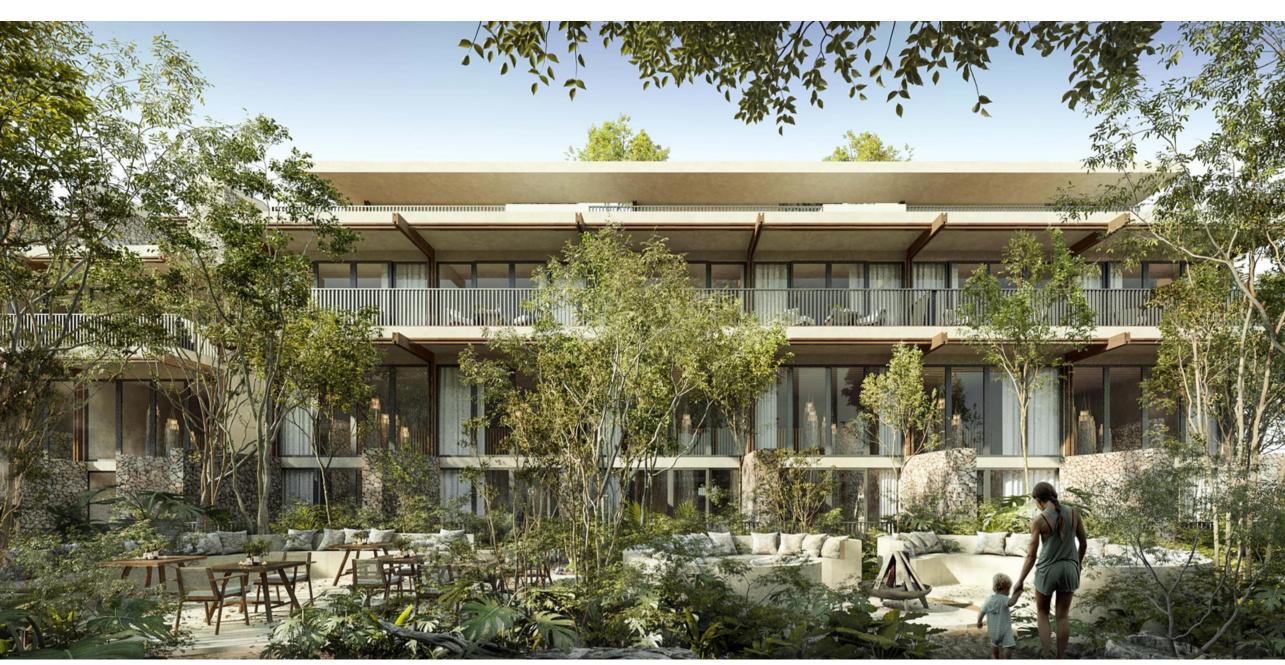

Hideaways has spectacular exterior areas such as a cenote swimming pool and restaurant, as well as special areas to relax, meditate or Just to have fun.

ZEN GARDEN

SPA

JUNGLE

**CENOTE POOL** 

JUNGLE CINEMA

The amenities that Hideaways has are the perfect complement for residents and visitors, thanks to the variety of areas and services that are available, surrounded by nature, which make Hideaways the perfect destination to have an extremely pleasant stay.