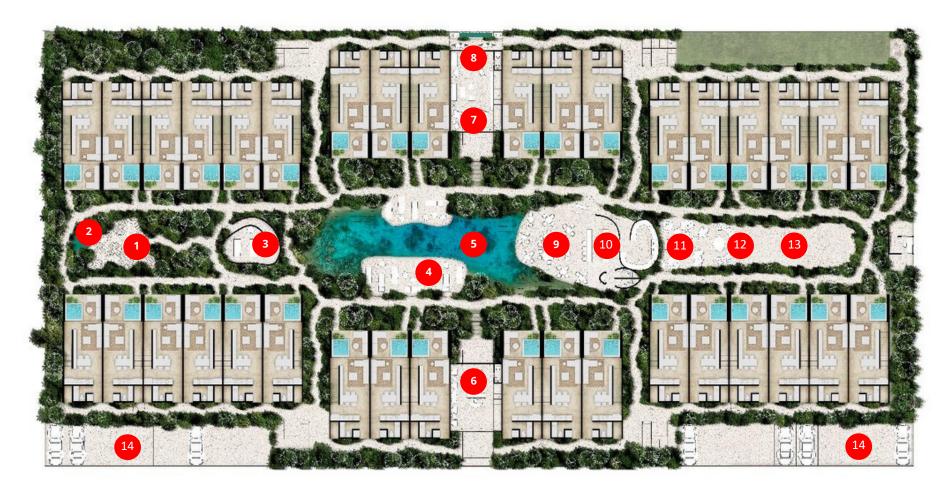

# MASTER PLAN

### **AMENITIES**

1-Zen Garden. 2-Oasis. 3-Spa. 4-Sunbathing area. 5-Cenote Pool.

6-Concierge. 7-Lecture Temple. 8-Yoga Room. 9-Restaurant.

10-Bar. 11-Cinema. 12-Firepit. 13-Chill-out area. 14-Parking