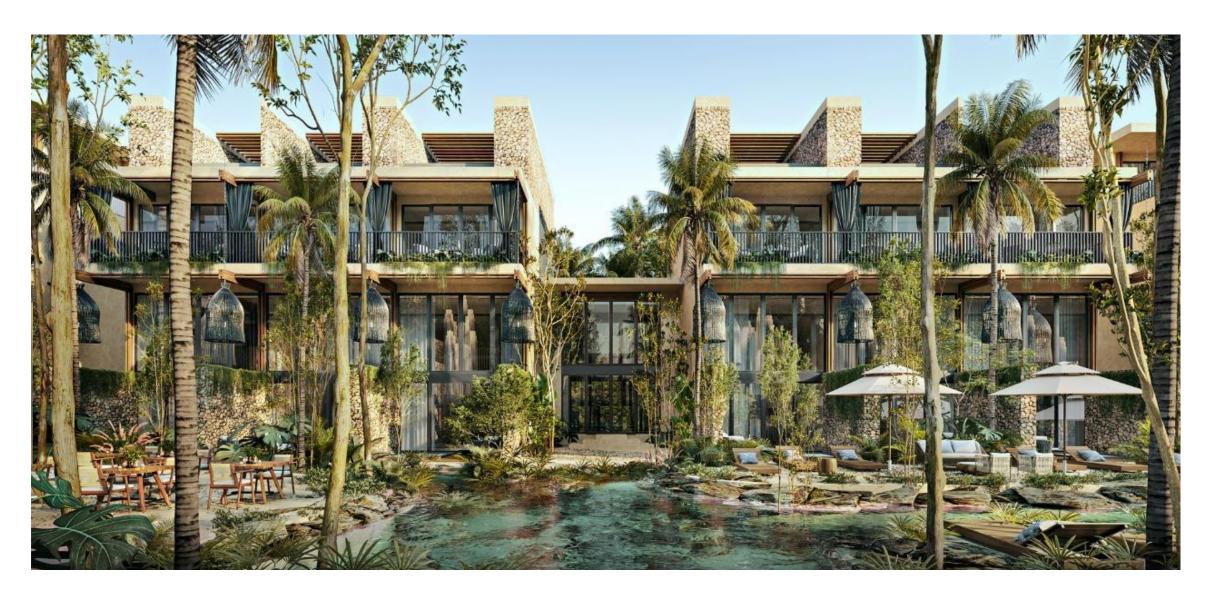

Hideaways has spectacular exterior areas such as a cenote swimming pool and restaurant, as well as special areas to relax, meditate or Just to have fun.

ZEN GARDEN

SPA

JUNGLE

**CENOTE POOL** 

JUNGLE CINEMA

The amenities that Hideaways has are the perfect complement for residents and visitors, thanks to the variety of areas and services that are available, surrounded by nature, which make Hideaways the perfect destination to have an extremely pleasant stay.