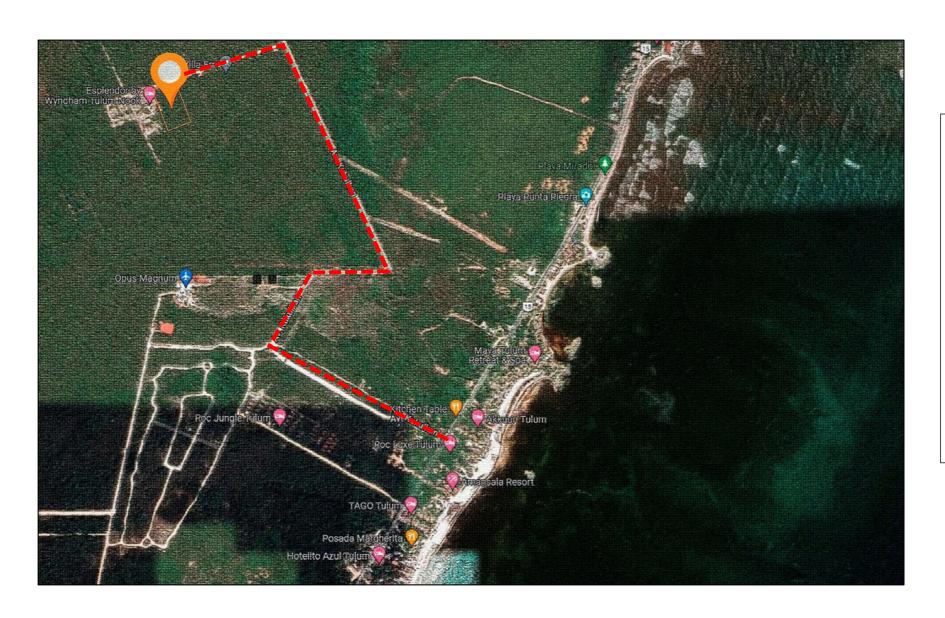

### Location

Just a few yards away from the Boca Paila, Tulum Beach Hotel Zone, Hideaways Tulum has a privileged location, as it is just a few minutes in bike ride or by car from a wide variety of tourist attractions, which makes this location unique.

#### Nearbyplaces of interest:

- -Esplendor Tulum
- -Tulum Beach
- -VagalumeBeach Club
- -Ahau
- -Posada Margherita
- -Hotelito Azul
- -Beso Tulum
- -Gitano
- -Rosa Negra
- -Taboo
- -Azulik