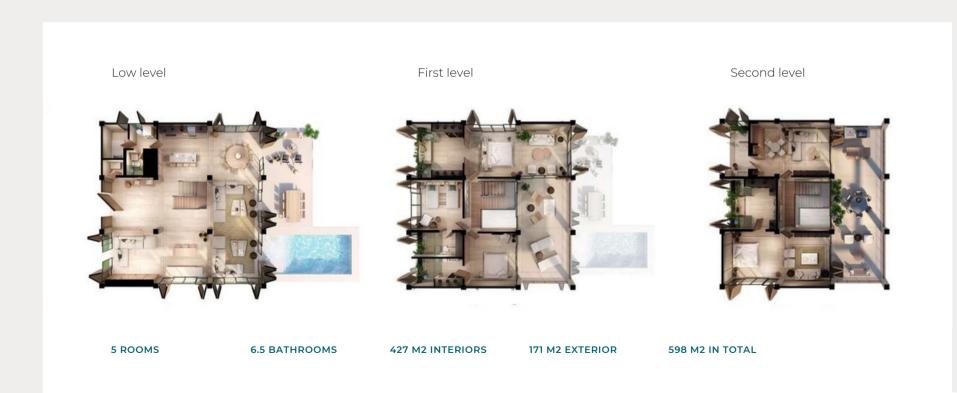

Low level

First level

Second level

4 BEDROOMS

4.5 BATHROOMS

333 M2 INTERIORS

174 M2 OUTSIDE

507 M2 IN TOTAL