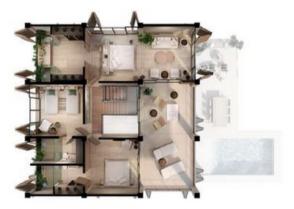

Choose from 2 spacious 4- to 5-bedroom layouts with versatile layouts in a cubic style ranging from 1,663 to 1,961 m2. A home with a fresh design, with fine finishes of organic inspiration and wonderful views of the golf course. With unparalleled privacy and style, these beautiful three-story residences offer you tranquility, well-being, rest and everything you've always dreamed of; within more than 609 m2 of open spaces and a private pool.

#### Estate Home A

It is an elegant 3-story residence where you can relax or recharge your batteries surrounded by peace and tranquility. On the main floor you will be able to prepare delicious dishes since it has a chef's kitchen, as well as a modern dining room, living room and a large terrace with a private pool, to enjoy your favorite drink, swim or simply relax. On the second floor you will find rooms with private sitting areas and terraces with private bathrooms. On the last level you can enjoy incredible views of nature or the beautiful golf course from your terrace.

#### Characteristics

Beautiful and spacious interior and exterior spaces.

Beautiful kitchen with appliances high end.

Large windows with stunning views to the golf course.

Private outdoor terrace with pool private.