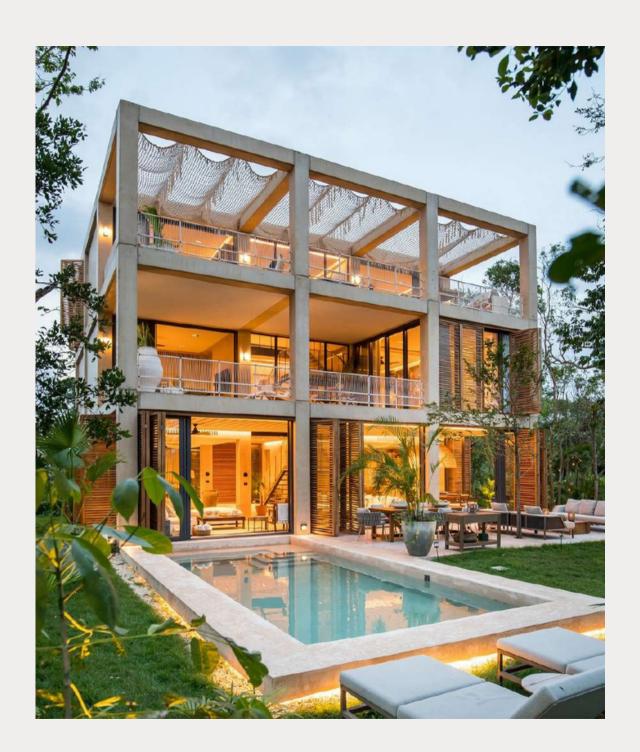

#### Estate Home A

It is an elegant 3-story residence where you can relax or recharge your batteries surrounded by peace and tranquility. On the main floor you will be able to prepare delicious dishes since it has a chef's kitchen, as well as a modern dining room, living room and a large terrace with a private pool, to enjoy your favorite drink, swim or simply relax. On the second floor you will find rooms with private sitting areas and terraces with private bathrooms. On the last level you can enjoy incredible views of nature or the beautiful golf course from your terrace.

#### Characteristics

Beautiful and spacious interior and exterior spaces.

Beautiful kitchen with appliances high end.

Large windows with stunning views to the golf course.

Private outdoor terrace with pool private.