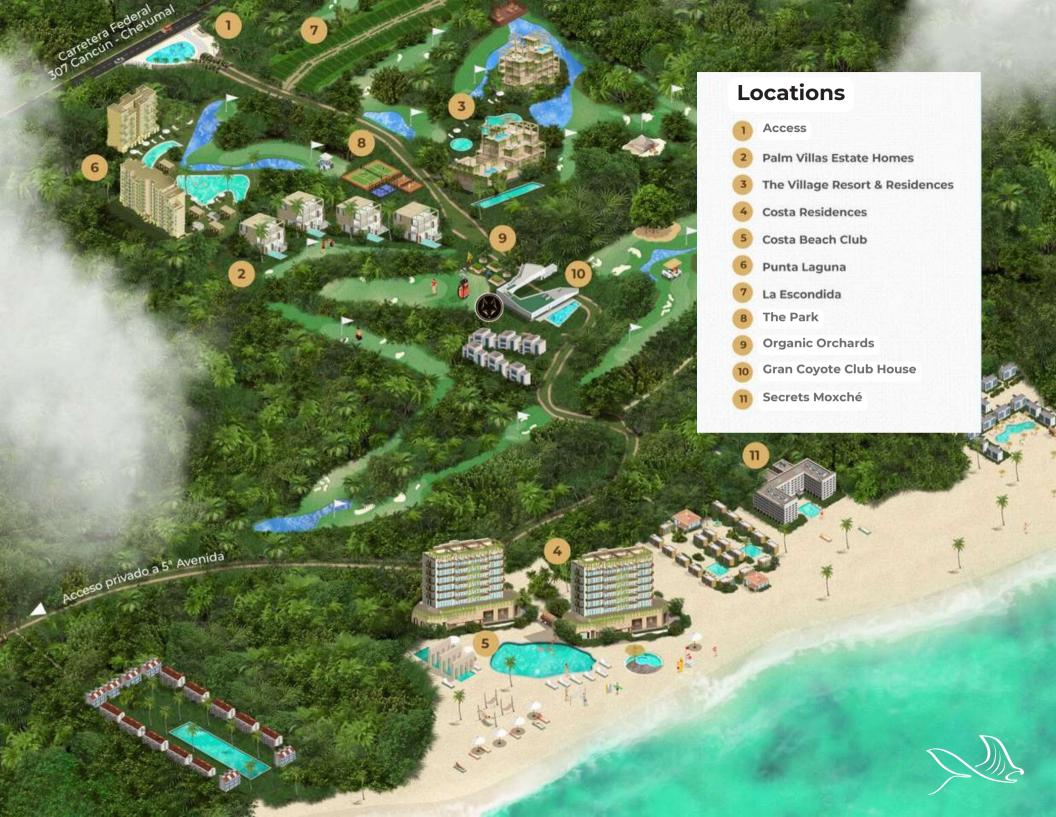

Surrounded by the impressive natural beauty of the Riviera Maya, along the green landscapes of the Gran Coyote Golf Course in Corasol, designed by Nick Price, Palm Villas is a unique paradise for you and the whole family.

The property is managed year-round by professional staff, plus you'll enjoy Corasol's exclusive and coveted array of activities, amenities, and services.

# A quiet life, where you can live incredible adventures

As the owner of Palm Villas you will enjoy the proximity of the many amenities of the paradisiacal Corasol and you will have the great opportunity to acquire your membership to the exclusive Gran Coyote Golf Course and Costa Beach Club with a beautiful view of more than 120 meters of private beach and the Caribbean Sea.