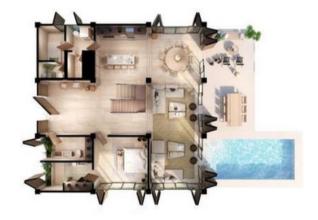

Choose from 2 spacious 4- to 5-bedroom layouts with versatile layouts in a cubic style ranging from 1,663 to 1,961 m2. A home with a fresh design, with fine finishes of organic inspiration and wonderful views of the golf course. With unparalleled privacy and style, these beautiful three-story residences offer you tranquility, well-being, rest and everything you've always dreamed of; within more than 609 m2 of open spaces and a private pool.

Low level

First level

Second level

4 BEDROOMS

4.5 BATHROOMS

333 M2 INTERIORS

174 M2 OUTSIDE

507 M2 IN TOTAL