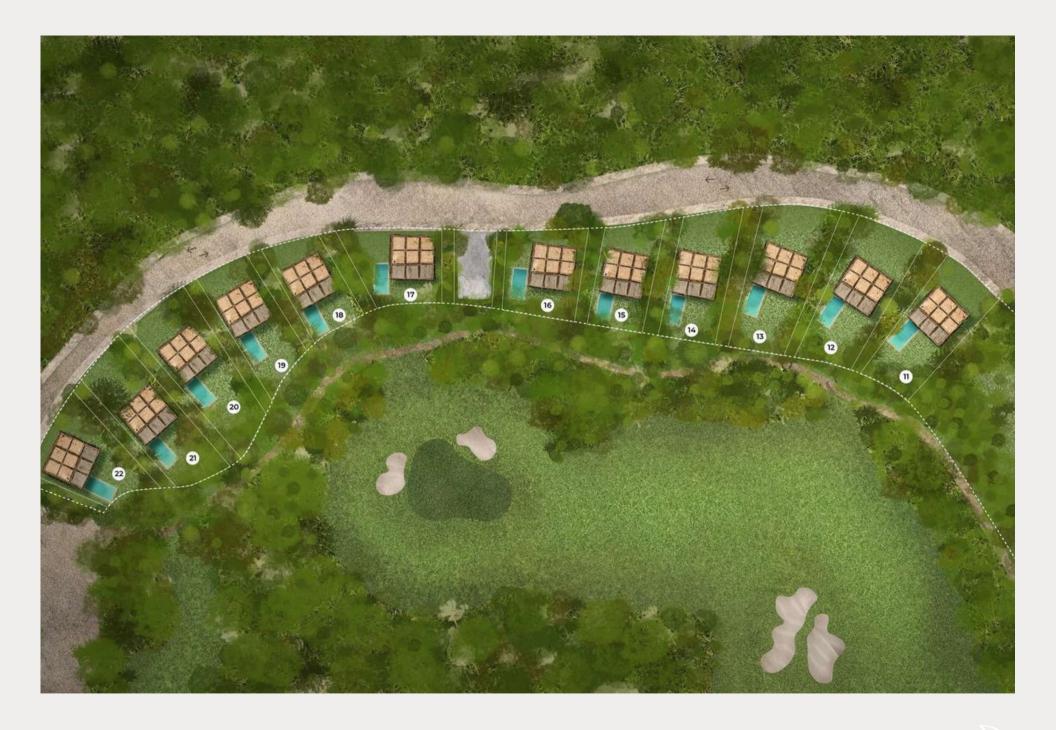

# YOUR HOME IN A WONDERFUL PRIVATE OASIS IN THE MEXICAN

In an impressive and exclusive paradise, Palm Villas is a first class property in the Riviera Maya, in one of the most emblematic tourist areas of Mexico. Carefully designed by the award-winning architectural firm, Sordo Madaleno, this property offers a beautiful collection of 22 detached villas, representing the latest in modern design in one of the world's most desirable destinations.

Choose from 2 spacious 4- to 5-bedroom layouts with versatile layouts in a cubic style ranging from 1,663 to 1,961 m2. A home with a fresh design, with fine finishes of organic inspiration and wonderful views of the golf course. With unparalleled privacy and style, these beautiful three-story residences offer you tranquility, well-being, rest and everything you've always dreamed of; within more than 609 m2 of open spaces and a private pool.