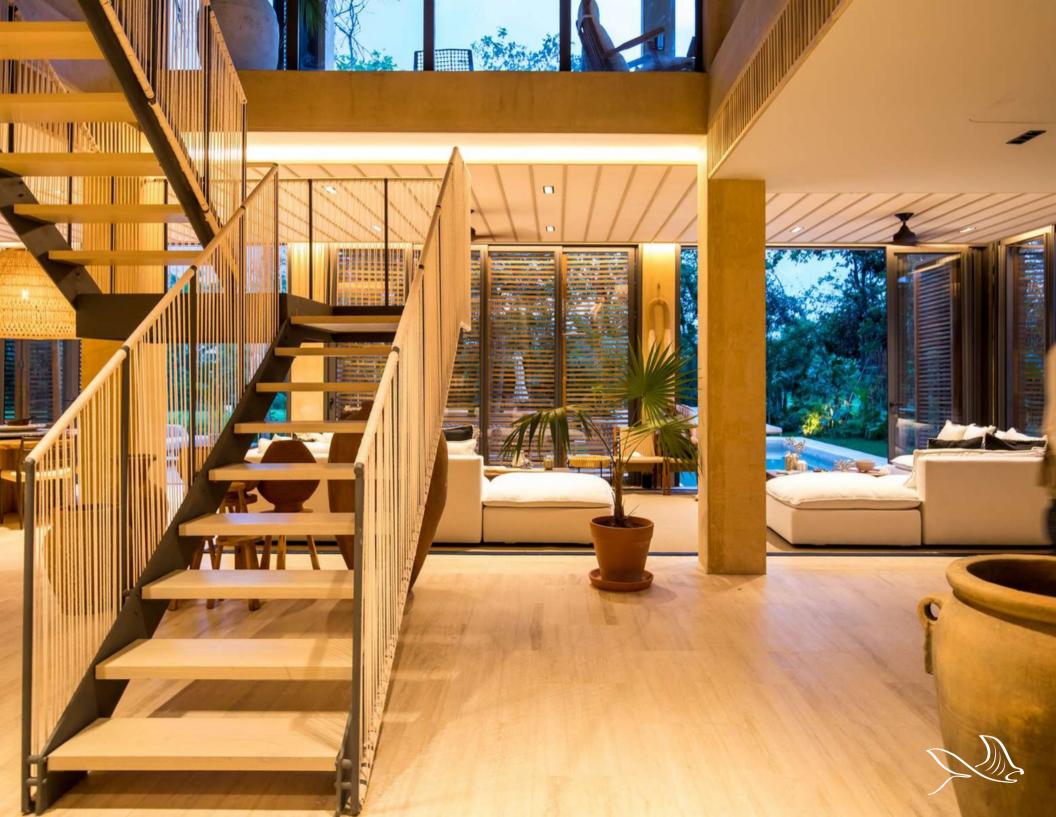

#### Estate Home A

It is an elegant 3-story residence where you can relax or recharge your batteries surrounded by peace and tranquility. On the main floor you will be able to prepare delicious dishes since it has a chef's kitchen, as well as a modern dining room, living room and a large terrace with a private pool, to enjoy your favorite drink, swim or simply relax. On the second floor you will find rooms with private sitting areas and terraces with private bathrooms. On the last level you can enjoy incredible views of nature or the beautiful golf course from your terrace.

#### Characteristics

Beautiful and spacious interior and exterior spaces.

Beautiful kitchen with appliances high end.

Large windows with stunning views to the golf course.

Private outdoor terrace with pool private.

With a beautiful design and ample outdoor space you will be able to enjoy the exuberant nature of Palm Villa, or if you you prefer to enjoy a quiet space in a comfortable and elegant environment inside your residence, either to rest, relax or have a meeting in the privacy of your home.

Bask in the sun streaming through the beautiful picture windows in the main floor living areas and upstairs nooks, or simply relax in the spa-like bathroom with a soft and inviting design.