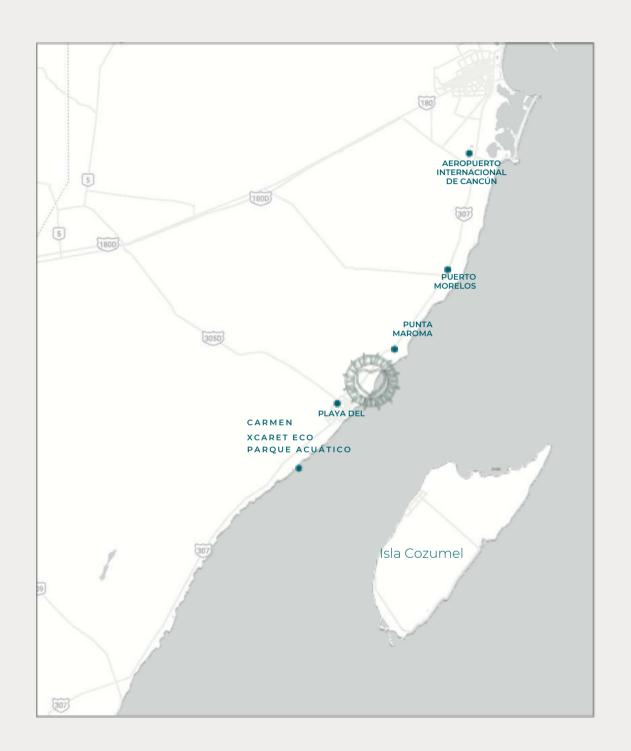

## How to get to Corasol

Cancun International Airport, a 40-minute drive from Corasol, is served by major airlines and many offer direct flights from major cities in the US and Canada.

Cancun International Airport 40 minutes

Carmen beach 8 minutes

Xcaret Eco Water Park 15 minutes

Beaches and Mayan Ruins of Tulum 50 minutes

Cenote Chaak Tun Underground Caves 20 minutes

Archaeological zone of Cobá 1.5 hours