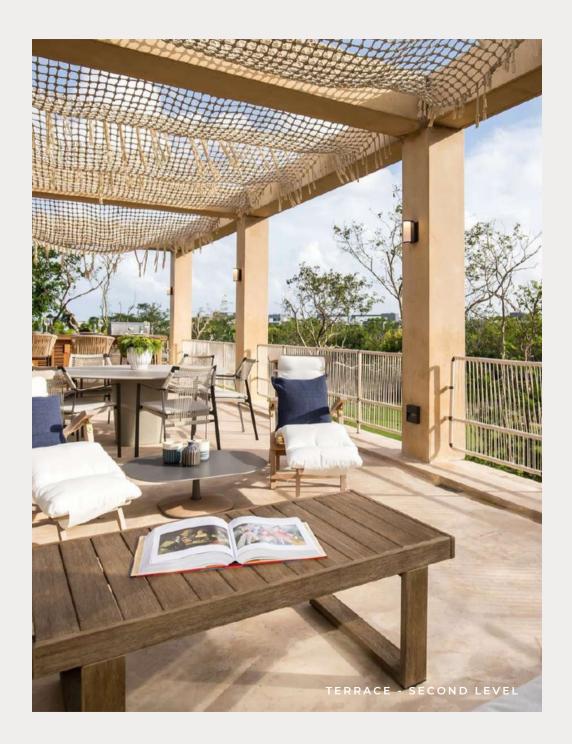

With a beautiful design and ample outdoor space you will be able to enjoy the exuberant nature of Palm Villa, or if you you prefer to enjoy a quiet space in a comfortable and elegant environment inside your residence, either to rest, relax or have a meeting in the privacy of your home.

Bask in the sun streaming through the beautiful picture windows in the main floor living areas and upstairs nooks, or simply relax in the spa-like bathroom with a soft and inviting design.

Reunite with family and friends in Estate Home B's beautiful, nature-lit interior spaces as you take in views of the tranquil pool and landscape, or if you prefer more privacy, escape to the top-floor terrace.