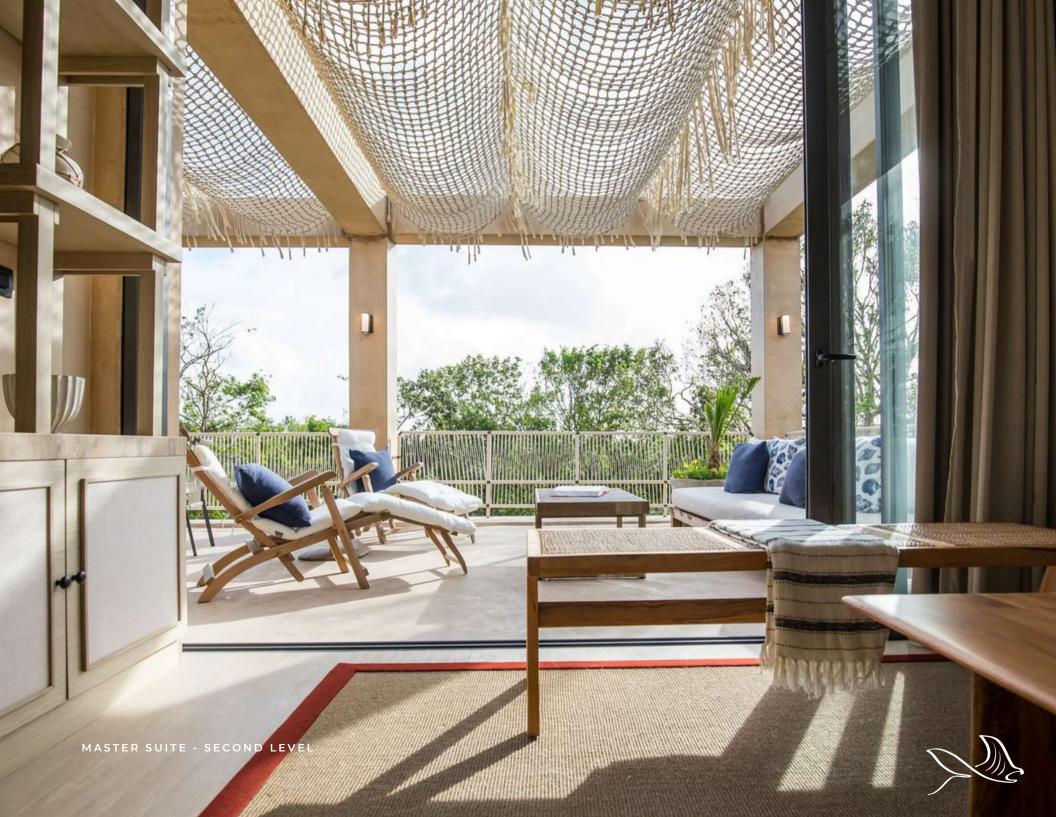

#### Estate Home B

It is a beautiful avant-garde residence with 3 floors of similar size, here you will enjoy nature outdoors with large and beautiful terraces on the second and last level with impressive views of the golf course, the jungle and the Caribbean paradise. Relax on the beautiful main floor or take a delicious sunbath on its spacious terrace, letting yourself be pampered by the exuberant nature around you.

Reunite with family and friends in Estate Home B's beautiful, nature-lit interior spaces as you take in views of the tranquil pool and landscape, or if you prefer more privacy, escape to the top-floor terrace.

Enjoy a beautiful, modern design with details inspired by the nature of the region and a seamless connection to the outdoor environment, from the kitchen to the second-story master suite.