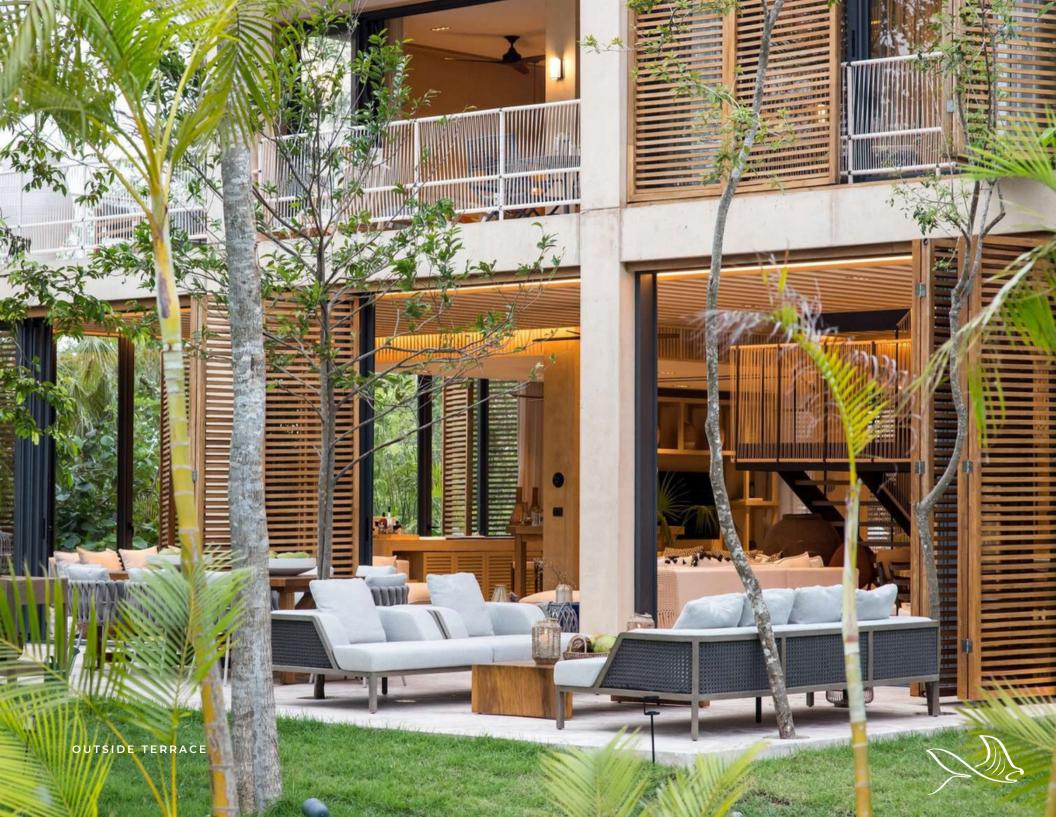

#### Estate Home A

It is an elegant 3-story residence where you can relax or recharge your batteries surrounded by peace and tranquility. On the main floor you will be able to prepare delicious dishes since it has a chef's kitchen, as well as a modern dining room, living room and a large terrace with a private pool, to enjoy your favorite drink, swim or simply relax. On the second floor you will find rooms with private sitting areas and terraces with private bathrooms. On the last level you can enjoy incredible views of nature or the beautiful golf course from your terrace.

#### Characteristics

Beautiful and spacious interior and exterior spaces.

Beautiful kitchen with appliances high end.

Large windows with stunning views to the golf course.

Private outdoor terrace with pool private.

With a beautiful design and ample outdoor space you will be able to enjoy the exuberant nature of Palm Villa, or if you you prefer to enjoy a quiet space in a comfortable and elegant environment inside your residence, either to rest, relax or have a meeting in the privacy of your home.

Bask in the sun streaming through the beautiful picture windows in the main floor living areas and upstairs nooks, or simply relax in the spa-like bathroom with a soft and inviting design.