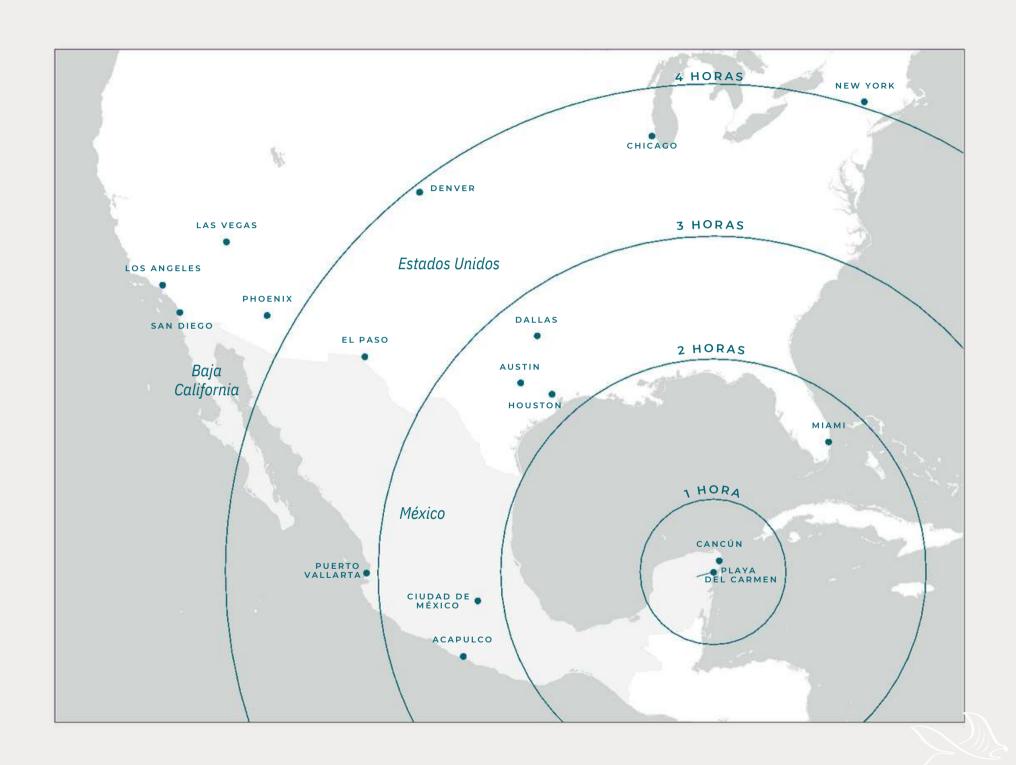

## How to get to Corasol

Cancun International Airport, a 40-minute drive from Corasol, is served by major airlines and many offer direct flights from major cities in the US and Canada.

Cancun International Airport 40 minutes