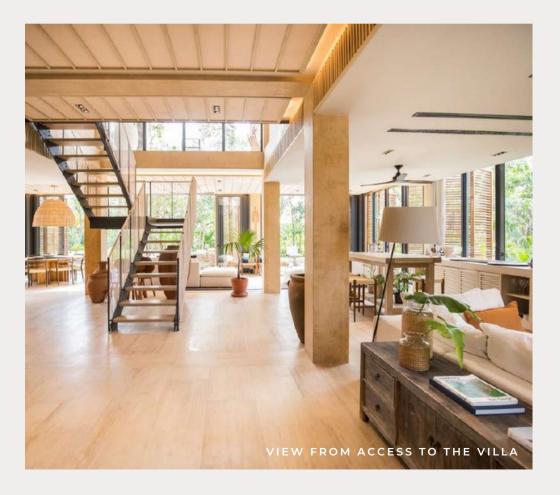

With a beautiful design and ample outdoor space you will be able to enjoy the exuberant nature of Palm Villa, or if you you prefer to enjoy a quiet space in a comfortable and elegant environment inside your residence, either to rest, relax or have a meeting in the privacy of your home.

Bask in the sun streaming through the beautiful picture windows in the main floor living areas and upstairs nooks, or simply relax in the spa-like bathroom with a soft and inviting design.