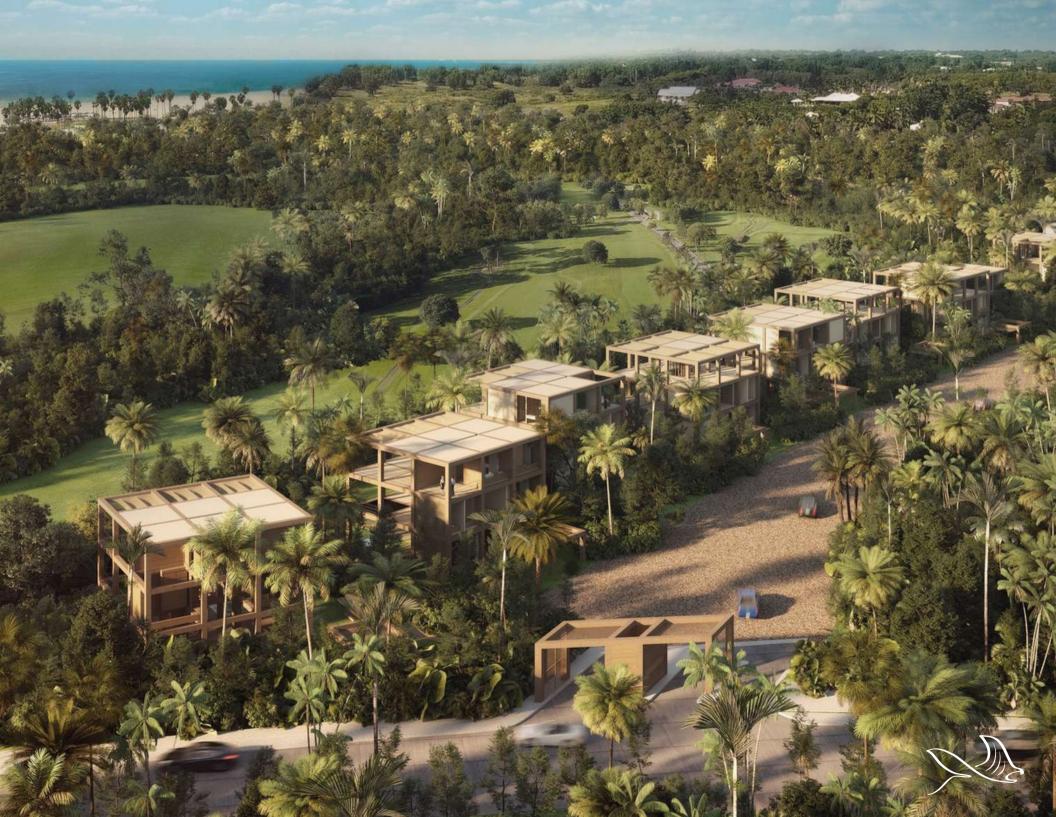

# YOUR HOME IN A WONDERFUL PRIVATE OASIS IN THE MEXICAN

In an impressive and exclusive paradise, Palm Villas is a first class property in the Riviera Maya, in one of the most emblematic tourist areas of Mexico. Carefully designed by the award-winning architectural firm, Sordo Madaleno, this property offers a beautiful collection of 22 detached villas, representing the latest in modern design in one of the world's most desirable destinations.

Surrounded by the impressive natural beauty of the Riviera Maya, along the green landscapes of the Gran Coyote Golf Course in Corasol, designed by Nick Price, Palm Villas is a unique paradise for you and the whole family.

Choose from 2 spacious 4- to 5-bedroom layouts with versatile layouts in a cubic style ranging from 1,663 to 1,961 m2. A home with a fresh design, with fine finishes of organic inspiration and wonderful views of the golf course. With unparalleled privacy and style, these beautiful three-story residences offer you tranquility, well-being, rest and everything you've always dreamed of; within more than 609 m2 of open spaces and a private pool.