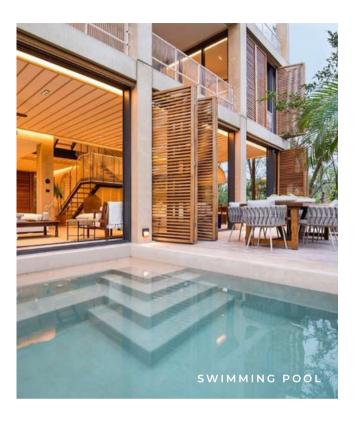

Choose from 2 spacious 4- to 5-bedroom layouts with versatile layouts in a cubic style ranging from 1,663 to 1,961 m2. A home with a fresh design, with fine finishes of organic inspiration and wonderful views of the golf course. With unparalleled privacy and style, these beautiful three-story residences offer you tranquility, well-being, rest and everything you've always dreamed of; within more than 609 m2 of open spaces and a private pool.

#### Estate Home A

It is an elegant 3-story residence where you can relax or recharge your batteries surrounded by peace and tranquility. On the main floor you will be able to prepare delicious dishes since it has a chef's kitchen, as well as a modern dining room, living room and a large terrace with a private pool, to enjoy your favorite drink, swim or simply relax. On the second floor you will find rooms with private sitting areas and terraces with private bathrooms. On the last level you can enjoy incredible views of nature or the beautiful golf course from your terrace.